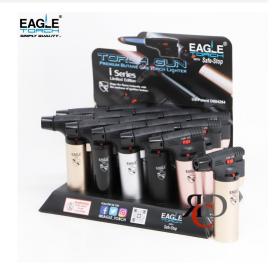

## EAGLE TORCH 4" METALLIC SIDE TORCH 15CT/ DISPLAY - PT101I

## About the product

The Eagle Torch 4" Metallic Side Torch is a sleek and powerful butane torch designed for precision and ease of use. Featuring a durable metallic finish, this torch offers both style and functionality. Its side-torch flame design provides enhanced control, making it ideal for various applications such as culinary tasks, dabbing, crafting, lighting cigars, and more. Key Features:

- Compact 4" Design Portable and convenient for everyday use.
- Side-Torch Flame Delivers better accuracy and flame stability.
- Metallic Finish Stylish and scratch-resistant design for a premium look.
- Adjustable Flame Control Customize the flame for different applications.
- Windproof & Refillable Provides consistent performance in any condition.
- Durable Construction Built with high-quality materials for long-lasting use.
- Safety Lock Mechanism Prevents accidental ignition for added protection.
- Versatile Use Ideal for culinary applications, cigars, camping, DIY projects, and more.
- 15CT/ Display Pack Perfect for retail sales and bulk purchasing.