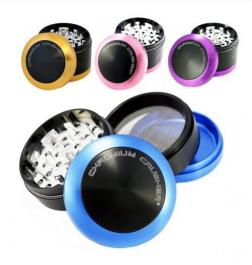

## **GRINDER CHROMIUM CRUSHER 2.5 LARGE GRC1305-60MM**

About the Product

- Package Includes:1- 2.5 Inch 4 Pieces Herb Tobacco CNC Grinder
- The New Curved Blade Design Teeth makes your grinder sharper and more efficient in grinding any of the materials you want to put into. The different design in length and curve of the teeth allows cutting, shredding and grinding more easier to be processed altogether, reducing clogging and simplify cleaning problem.
- The unusual Dome-Shaped Lid will not only refresh your impression of the general grinder, but also bring you a smooth and soft touch every time you use your grinder.
- Featuring Chromium Crusher's popular mesh screen design, and a pollen scraper is included for your cleaning convenience.