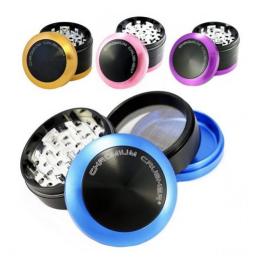

## **GRINDER CHROMIUM CRUSHER 2.0 SMALL GRC1002**

About the Product

- Package Includes:1- 2.0 Inch 4 Pieces Herb CNC Grinder
- The New Curved Blade Design Teeth makes your grinder sharper and more efficient in grinding any of the materials you want to put into. The different design in length and curve of the teeth allows cutting, shredding and grinding more easier to be processed altogether, reducing clogging and simplify cleaning problem.
- The unusual Dome-Shaped Lid will not only refresh your impression of the general grinder, but also bring you a smooth and soft touch every time you use your grinder.
- Featuring Chromium Crusher's popular mesh screen design, and a pollen scraper is included for your cleaning convenience.