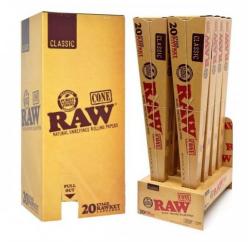

## **RAW CONE 20 STAGE RAWKET LAUNCHER 20 CONES/PACK**

## About the product

The RAW 20 Stage Rawket Launcher is a 20 pack of assorted pre-rolled cones in 7 different sizes. Like all RAW cones, these are made with unbleached, unrefined paper so you know exactly what you're smoking, every time. These cones come with built in paper filters and come conveniently packed in sturdy cardboard packaging with a few packing sticks included. So get the Raw Rawket Launcher today and support your favorite RYO brand.

## The cones come in 7 different sizes:

- 2x RAW Cone Supernatural
- 2x RAW Cone Emperador
- 2x RAW Cone Peacemaker
- 2x RAW Cone 98 Special
- 4x RAW Cone Kingsize
- 6x RAW Cone 1 1/4 Size
- 2x RAW Cone Lean