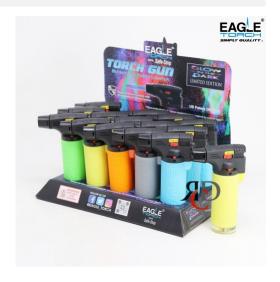

## EAGLE TORCH 4" GLOW IN DARK SIDE TORCH 15CT/ DISPLAY - PT101GD

Key Features:

- 4" Compact Design Portable and easy to carry.
- Glow-in-the-Dark Finish Easily locate your torch even in the dark.
- Side-Torch Flame Offers better control and precision for targeted use.
- Adjustable Flame Control Customize the flame for various tasks.
- Windproof & Refillable Ensures consistent performance in any environment.
- Durable Build Made from high-quality materials for long-lasting use.
- Safety Lock Mechanism Prevents accidental ignition for added protection.
- Versatile Use Ideal for lighting cigars, culinary torching, camping, DIY projects, and more.
- 15CT/ Display Pack Perfect for retail sales and bulk purchasing.