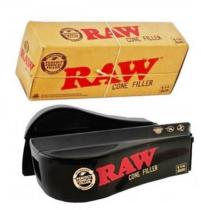

## **RAW CONE FILLER 1 1/4 1CT**

## About the product

- RAW Cone Shooter with Cone Filler Tool, Instructions Included
- RAW Cone shooter gives you the luxury of filling 1 1/4 size pre rolled cones without making a mess or wasting product in the process.

- Each device has been patented by RAW rolling papers, and fit 1 1/4 sized raw cones.
- Raw Cone shooters allow you to roll your pre rolled cones in a fraction of the time that it would it
  take you to roll a regular rolling paper, and come equipped with a cone packer for compressing
  your pre-rolls.
- Effortlessly and expertly fill your pre-rolled cones with this purpose-built cone shooter from RAW.