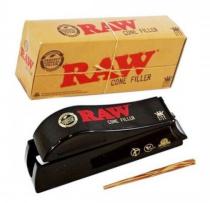

## **RAW CONE FILLER KING SIZE 1CT**

## About the product

- RAW Cone Shooter with Cone Filler Tool, Instructions
  Included
- RAW Cone shooter gives you the luxury of filling King Size pre rolled cones without making a mess or wasting product in the process.

- Each device has been patented by RAW rolling papers, and fit King sized raw cones.
- Raw Cone shooters allow you to roll your pre rolled cones in a fraction of the time that it would it take you to roll a regular rolling paper, and come equipped with a cone packer for compressing your pre-rolls.
- Effortlessly and expertly fill your pre-rolled cones with this purpose-built cone shooter from RAW.