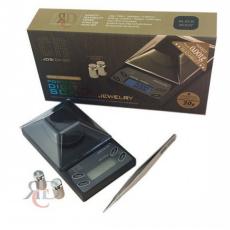

## SCALE CR JDS-DA-20 0.001G 1CT

## About the product

The simplest digital scale out there with an amazing accuracy. From 0.1g to a maximum capacity 20g, measure and see your accurate measurement on the LCD Scale. By CR Digital.

## CR DIGITAL SCALE JSD DA 20 JEWELRY Features:

- 3" x 5" x 0.8" Platform
- Durable and compact digital pocket scale for easy portability
- Weighs items up to 20 grams in 0.001 gram increments Easy-to-read,
- Maximum Weight 20 grams
- Back-lit LCD display flip-open lid protects the smooth,
- 4 AAA Batteries requires