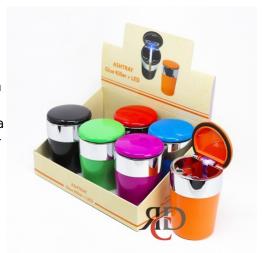

## **REGULER LED CAR ASHTRAY ASH08 6CT/PACK**

## About the product

Keep your car clean and stylish with the Regular LED Car Ashtray – ASH08. This compact ashtray is designed to fit perfectly in your vehicle, featuring an LED light for easy use in low-light conditions. The sleek design ensures that it doesn't take up much space, while the durable construction makes it a long-lasting addition to your car's interior. With 6 ashtrays per pack, it's great for personal use or as a retail display.

- LED Light: Illuminates the ashtray for easy use at night
- Material: Durable construction built to withstand regular use
- Design: Compact and stylish, designed for cars
- Capacity: Holds ash securely to keep your car clean
- Quantity: 6 ashtrays per pack perfect for retail or multi-car use