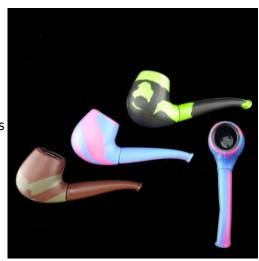

## **SILICONE HAND PIPE MIX COLOR SP200 1CT**

## About the product

Enjoy a hassle-free smoking experience with the SP200 Silicone Hand Pipe, designed for durability, portability, and style. Made from premium, heat-resistant silicone, this pipe is nearly indestructible and easy to clean—making it perfect for daily use or on-the-go sessions. Featuring vibrant mixed colors and a compact design, it's a great choice for both beginners and experienced smokers.

• Material: Food-grade, heat-resistant silicone

Design: Mixed colors with a sleek, portable shapeDurability: Shatterproof, flexible, and easy to clean

• Features: Built-in bowl and ergonomic grip

• Quantity: 1 pipe per pack