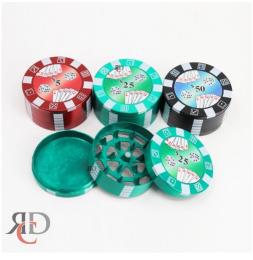

## **GRINDER 3 PART POKER CHIP GRD4524 - 50MM**

## About the product

Casino Poker Chip Tobacco Herb Grinder - 3 pieces METAL. Cleverly disguised as a stack of casino poker chips, this herb grinder is sure to give you royal results. This 2 chamber crusher features a grinding chamber with pollen screen and a bottom storage chamber that filters out all the high quality pollen for later use. Dozens of super sharp pyramid grind teeth grind your herb into a smooth and manageable consistency perfect for rolling. Don't gamble with the cheap plastic ones, place your bet with S2G and you get metal!

- Novelty Casino Poker Chips Herb Grinder
- Magnetic Lid, Threaded Base
- Material: Zinc Alloy 3 Pieces, 2 Chambers
- Includes: Mesh Screen for Fine Pollen Filtering

https://rcdwholesale.com/grinder-3-part-poker-chip-grd4524-50mm.html