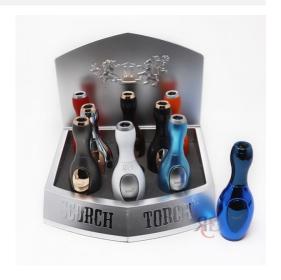

## SCORCH TORCH BOWLING PIN SHAPE 9CT/ DISPLAY

## About the product

The Scorch Torch Bowling Pin Shape Lighter is a unique and fun twist on a classic design, featuring a playful bowling pin shape combined with powerful functionality. This compact and durable lighter offers a precise, wind-resistant flame, making it ideal for a variety of uses, including lighting cigars, candles, and more. Perfect for collectors or anyone who enjoys a touch of creativity with their everyday tools. Key Features:

- Bowling Pin Shape: Fun, distinctive design that stands out from traditional lighters.
- Powerful Flame: Wind-resistant and adjustable flame for reliable performance in various conditions.
- Compact Size: Easy to carry and store, making it perfect for on-the-go use.
- Durable Construction: High-quality materials ensure long-lasting reliability.
- Easy Ignition: Quick and efficient ignition system for fast, hassle-free lighting.
- 9 Count Display: Ideal for retail environments or bulk purchases.