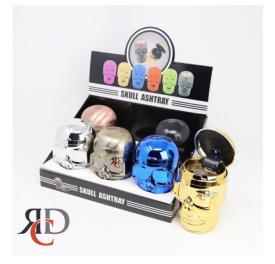

## NC SKULL LED BUTT BUCKET METAL COLORS 6CT/ DISPLAY

## About the product

Light up your space with the edgy NC Skull LED Butt Bucket! This eye-catching, skull-shaped ashtray is not only functional but also doubles as a cool, mood-setting LED light. With a unique metal finish and built-in LED lights, it's perfect for those who want to add a bit of flair to their outdoor or indoor smoking area.

- Skull Design Featuring a bold and detailed skull shape, this ashtray adds a tough and edgy vibe to any space.
- LED Lights The built-in LED lights illuminate the bucket, creating a dramatic effect, especially in low-light settings.
- Durable Metal Construction Made from high-quality metal, this butt bucket is built to withstand everyday use and add a touch of character.
- Perfect for Outdoor and Indoor Use Ideal for patios, gardens, or any smoking area, bringing both style and practicality to the setting.
- Easy to Clean Designed to hold cigarette butts and ashes with ease, and is simple to maintain with a quick wipe-down.