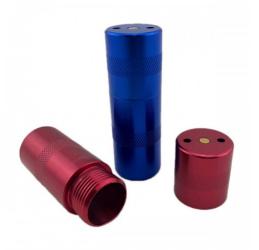

## **ALUMINIUM CREAM CRACKER BIG 1CT**

## About the product

 SMALL AND EXQUISITE: This cream whipper is your great kitchen partner for your favorite desserts, pies, ice cream sundaes, soda, coffee, sauces, soups and more culinary foams!

- EASY TO USE: This cream dispenser is simple construction and easy to clean, easy to use, no need to charge.
- HIGH QUALITY: Made of durable aluminium alloy material, so they will hold up to wear and tear
- WIDE-RANGE IN APPLICATION: Suitable for daily kitchen, bar, coffee shop, hiking and camping. Your homemade treats will sure to impress friends and families.
- AFTER-SALES SERVICE: If you are not satisfied with our products within 30 days, please contact us if you have other questions.