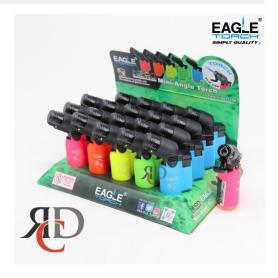

## **EAGLE TORCH NEON MINI ANGLE V2 SAFE STOP 20CT/PACK**

## About the product

The Eagle Torch Neon Mini Angle V2 Safe Stop is a compact, windproof, and high-powered torch lighter designed for precision and safety. Perfect for everyday use, lighting cigars, cigarettes, candles, and outdoor activities like camping and grilling. Its ergonomic design and vibrant neon colors make it a stylish and functional addition to any collection.

## **Key Features:**

- Mini Angled Torch Flame Ensures a precise and efficient ignition.
- Safe Stop Technology Built-in safety mechanism to prevent accidental ignition.
- Windproof Jet Flame Works effortlessly in all weather conditions.
- Refillable Butane Design Cost-effective and eco-friendly for extended use.
- Flame Adjustment Control Customize flame intensity for different needs.
- Durable & Lightweight Build Comfortable grip with a sturdy and long-lasting structure.
- Vibrant Neon Colors Stylish, easy to spot, and perfect for personal or retail display.
- 20CT/Pack Display Ideal for retailers, bulk buyers, or personal collections.