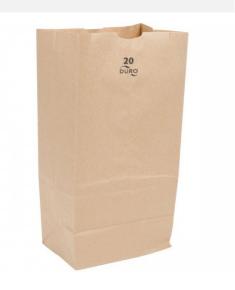

## DURO BROWN PAPER BAG 500CT/PACK \*\*\*ONLY PICK-UP, NO SHIPPING\*\*\*

## About the product

Package your heavy grocery items in this Duro pint size brown paper bag. This item features a sturdy 100% recycled paper construction, making it an ideal alternative to plastic bags and a great eco-friendly addition to any establishment. While its large yet versatile size is perfect for heavier groups of products or single-item purchases, its natural brown color blends in with all styles of decor and can be accessorized to meet your own unique aesthetic.