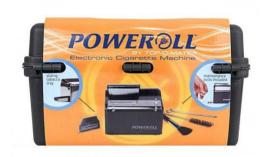

## About the product

Comes with everything you need to start rolling your own king size cigarettes. It comes with a sturdy case to keep the machine and parts stored away when not in use or for portability. Uses a spoon fed injector system to quickly and efficiently assist you in making your own cigarettes. The device runs on a corded power source which can plug into any household 120V outlet. Along with the convenient travel case you also get a set of cleaning tools.