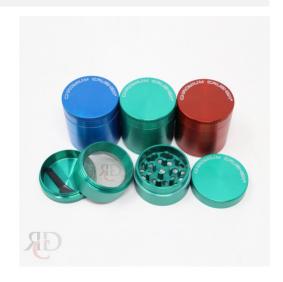

## **CHROMIUM CRUSHER 1.6" GRC6001-40mm**

## About the product

The Chromium Crusher is a premium grinder at an affordable price. This reliable grinding device lends its widespread recognition to its superior zinc alloy construction. Unlike the over-priced, toxic aluminum grinders available today, the Chromium Crusher is the only grinder in its class that is primarily made from zinc. This exclusive combination of materials selection and machining process makes the Chromium Crusher stronger and more durable than its competition. The Chromium Crusher will be the most inexpensive, premium grinder you'll ever own, and it is confidently backed by a limited lifetime warranty.