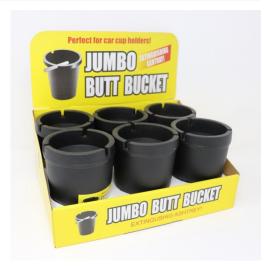

## **BUTT BUCKET JUMBO ASHTRAY DISPLAY 6CT/PACK**

## About the product

Never stub out your cigarette butt again with this jumbo butt bucket measuring: 5 3/16" H X 4" D cup style ashtray. It is designed to fit cup holders in your car, golf cart, RV, or boat and is slotted to hold up to three cigarettes at a time.

- Measures: 5 3/16" H X 4" D
- Puts out cigarette in seconds
- Holds several cigarette butts
- Keeps butts out of sight
- Helps remove odor
- Fits in most cup holders
- Portable works well at the beach or while camping
- · Made of high impact plastic for durability