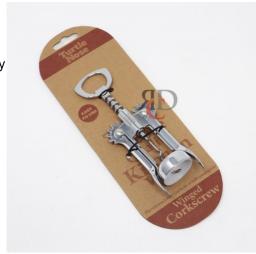

## **TURTLE NOSE WINGED CORKSCREW 1CT**

## About the product

Effortlessly open your favorite bottles of wine with the Turtle Nose Winged Corkscrew. Featuring a classic design with sturdy wings for added leverage, this corkscrew makes uncorking smooth and simple. Its durable construction and ergonomic grip ensure a comfortable, secure hold—perfect for both casual wine drinkers and enthusiasts.

- Quantity: 1 unit
- Winged design for easy, two-arm operation
- Strong metal body with stainless steel spiral
- Integrated bottle opener in handle
- Ideal for home, bar, or party use

Turtle Nose Winged Corkscrew - a timeless essential for every wine lover's toolkit.