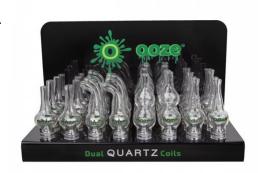

## OOZE GLOBE DISPLAY+DUAL QUARTZ COILS 32CT/Pack

## About the product

Ooze Globe Vape Pen Attachments are premium hand-blown glass attachments that provide incredible vaping experiences. The globe encases a dual quartz rod coil and thread attachment that screws directly on to the 510 thread battery. This 32-count counter display is an incredible value for your shop. The variety of shapes are eye-catching, and make perfect sense as vape pen battery add-ons, which you can display right next to the globes.

## Globes:

- 8 Curved Neck Globes
- 8 Ridged Neck Globes
- 8 Long Neck Globes
- 8 Double Bubble Globes

https://rcdwholesale.com/ooze-globe-display-dual-quartz-coils-32ct-pack.html