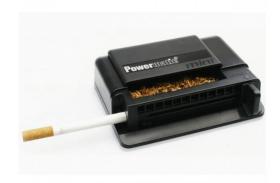

## About the product

The Powermatic Mini Cigarette Injector Machine is the perfect way to make cigarettes quickly. This is the smallest version in the Powermatic lineup but produces a fantastic cigarette. It's portable and easy to take with you on the go thanks to its compact, small size. It is the perfect injector machine to compliment your electric or table top model that you already have. This is one tough, reliable cigarette injector that has the quality construction that Powermatic has become so well known for.