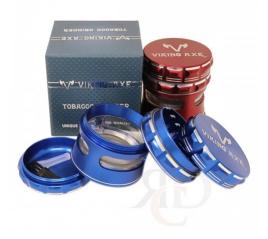

## VIKING AXE 4 PART ALUMINUM-WINDOW GRV2001

## About the product

• The Viking Axe Grinder hard-top four piece grinder is known for its ergonomic design.

- It's made from High Grade Zinc Alloy.
- Razor-sharp diamond cutting blades for extreme efficiency.
- Stainless steel pollen screen allows for only the finest pollen to fall to the bottom catch.
- Powerful magnets for incredible closure.
- Comes with pollen scraper!