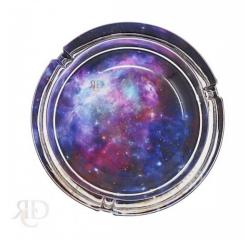

## ASHTRAY 6.25" LARGE GALAXY GLOW IN DARK

## About the product

Elevate your smoking experience with the 6.25" Large Galaxy Ashtray, featuring a stunning cosmic design that glows in the dark. Crafted from durable, heat-resistant material, this ashtray is perfect for both indoor and outdoor use. Its wide surface and deep grooves provide ample space for ash and cigarette rests, making it an ideal choice for personal use, lounges, or group sessions. The glow-in-the-dark effect adds a unique touch, making it easy to find in low-light environments. Features & Benefits:

- Large 6.25" Size Perfect for multiple users.
- Glow-in-the-Dark Effect Enhances visibility in dim settings.
- Stunning Galaxy Design Adds a cosmic aesthetic to your space.
- Durable & Heat-Resistant Material Built to last.
- Deep Grooves for Cigarettes & Cigars Keeps ash contained and surfaces clean.
- Easy to Clean & Maintain Simple to wipe down and reuse.

Add a touch of space-inspired style to your smoking area with the 6.25" Large Galaxy Glow-in-the-Dark Ashtray – where functionality meets cosmic beauty!

https://rcdwholesale.com/ashtray-6-25-large-galaxy-glow-in-dark.html