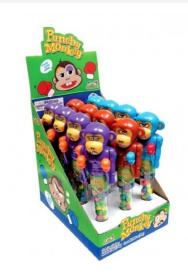

## **KIDSMANIA PUNCHY MONKEY 12CT/PACK**

## About the product

Monkeys are always so cute but watch out, this one throws a punch! It's not all bad though, he's also filled with candy! Crunchy, candy pellets fill up the bottom half while the monkey gets ready to knock you out, or somebody else! Soften the blow and give them some of the candy first! Kids mania Punchy Monkey is an innovative novelty candy that's filled with sweet entertainment and candy!

- Candy filled tubes with a Punching Monkey on top!
- Each box contains an assortment of colors Light Blue, Brown and Purple
- The handle of each unit contains crunhy candy "pellets" in assorted colors
- Each Punchy Monkey dispenser has a net weight is .46 oz