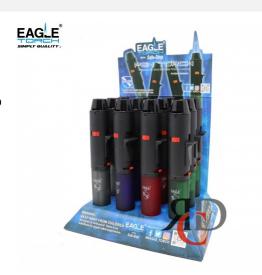

## **EAGLE TORCH PEN-TORCH 7" 12CT/PACK**

## About the product

The Eagle angle torch lighter is one of the most powerful butane torches that you can keep in your pocket. This particular lighter is one of the best and the cheapest ways to light your cigarettes and make a pronounced personal statement about yourself as well.

Features and Specification:

- High-quality single flame torch lighter
- Excellent for Cigars
- Butane Refillable
- Semi-Transparent tank to view butane
- Adjustable flame
- Windproof flame
- Available in Black, Blue, Red, and Green Transparent colors
- Made in the USA