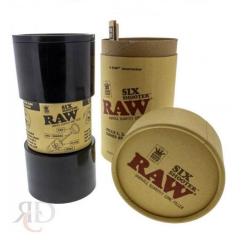

## About the product

• RAWthentic | 100% Authentic product from RAW. This is the perfect gift for those who are tired of hand rolling or people who simply do not know or have the time to learn how to hand roll.

- Functional | Can roll one, two, or six king size RAW cones in less than one minute! The Six Shooter gives you the luxury of filling pre-rolled cones without making a mess or wasting herbal blend in the process. Also serves as a cone storage.
- Effortless | This Six Shooter is loved by all kinds of people for its ease of use, simply load up your pre-rolled cones and you are almost done! Pack in your smoking content tightly and done. Requires minimum effort and produces maximum comfort.
- Dimensions | L 3.5" X W 3.5" X H 7" Fits King Size Cones such as RAW's Classic KS or Organic KS . The 6 Shooter is compact, accessible, and small enough to store anywhere.
- Compatibility | The Six Shooter fits King Sized Cones such as RAW's Classic King Size or Organic King Sized cones. The recommended cone size is 110mm in length and 26mm in the cones tip diameter.