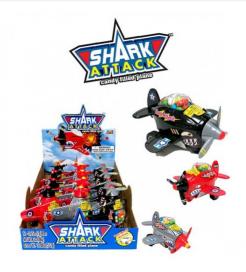

## KIDSMANIA SHARK ATTACK CANDY FILLED PLANE 12CT/PACK

## About the product

• War plane candy novelty

- Candy and toy in one
- Irresistible candy party favor

Increase impulse purchases at your checkout counters with this vibrant display box filled with Shark Attack candy-filled planes. Modeled after war planes from days-gone-by, this pull-back action toy brings on the smiles. The cockpit is filled with colorful tart candy. This children's novelty makes a great candy party favor and is sure to be a crowd-pleaser with a sweet and a toy in every collectible treat.