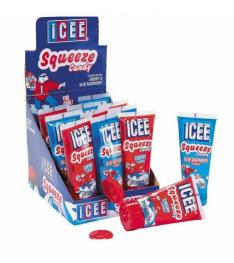

## KOKO'S ICEE SLUSH PUPPIE SQUEEZE CANDY 12CT/PACK

## About the product

- Popular squeeze candy
- ICEE counter display box branding
- Great impulse item

Now the classic ICEE flavors everyone loves are available as a squeeze candy. Each eye-catching counter display box features ICEE Squeeze Candy Tubes in blue raspberry and cherry flavors. The National Confectionery Sales Association named this as one of the TOP 5 Most Influential New Candy Products.