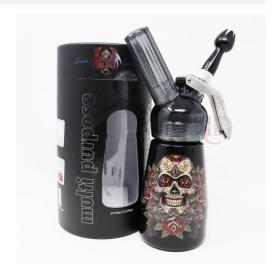

## SPECIAL BLUE DISPENSER SMALL 1/4 (FOOD USE) 6CT/PACK

## About the product

The Special Blue Small 1/4 Dispenser is a premium-quality, food-grade dispenser designed for culinary and professional applications. Perfect for whipped cream, foams, and infusions, this dispenser ensures smooth and consistent results with every use. Its compact size and durable construction make it an ideal tool for both home and commercial kitchens.

Features & Benefits:

- Food-Grade Quality Safe for culinary use, ideal for whipped cream and infusions.
- Durable & Compact Design Built for long-lasting performance.
- Easy to Use & Clean Simple operation for hassle-free dispensing.
- Compatible with Standard N2O Chargers Works with most whipped cream cartridges.
- 6CT Pack for Convenience Great for bulk users and retail sales.