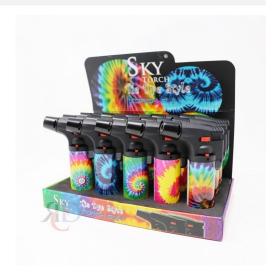

## SKY TORCH TIE DYE SIDE TORCH SK101TD 15CT/PACK

## About the product

The Sky Torch Tie-Dye Side Torch is a powerful, windproof, and refillable torch lighter designed for precision lighting with a stylish and colorful tie-dye design. Ideal for cigars, culinary use, camping, and more, this side torch delivers a reliable and controlled flame every time. Key Features:

- Ergonomic Side-Torch Design Comfortable grip and easy handling.
- Powerful Single Flame Windproof flame for precise and efficient lighting.
- Adjustable Flame Control Customize the flame size as needed.
- Refillable & Reusable Cost-effective and eco-friendly.
- Durable & High-Quality Build Designed for long-lasting performance.
- Vibrant Tie-Dye Pattern Eye-catching and unique aesthetic.
- Quick Ignition System Simple one-click ignition for convenience.
- Safety Lock Feature Prevents accidental ignition for added security.
- 15CT Display Pack Perfect for bulk purchasing and retail display.