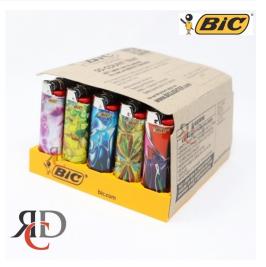

## **BIC LIGHTER BLOWN GLASS 50CT/ TRAY**

## About the product

 50-Count tray of BIC Special Edition Blown Glass Series Lighters features bold colors swirled into beautiful pieces of art

- Child-resistant, Safe and reliable, 100% Quality Inspected
- Up to 2 times the lights vs. the next full size leading brand
- Every BIC lighter undergoes more than 50 separate, automatic quality checks during the manufacturing process
- No lighter is child-proof. There is no substitute for proper adult supervision. Read all warnings before using this product. Flick it Safely.