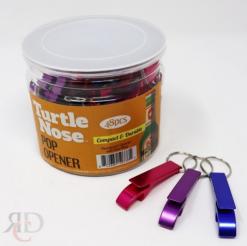

## POP KEY CHAIN OPENER TURTLE NOSE 48CT/PACK

## About the product

 Material: Aluminum alloy metal. Weight: 10.5g/pcs.Keychain Bottle Opener is small and lightweight enough to fit in your hand, your pocket, your car or even a kitchen drawer.

- All it takes is a slight bit of pressure and you can easily remove lids from and bottles.
- Overall length (with key ring): 8cm/3.1inch. Opener size: 6.5cm x 1.2cm / 2.5inch x 0.5 inch (LxW). Key ring diameter: 2.2cm/0.87inch.
- Durable: Made from premium aluminum for wear resistance and colorfastness, modern and characteristic can be used as the key chain or a pendants ornament for your handbags, bottles and equipment. Great for adding your logos.
- Easy to fit in pocket, bottle opener with key ring, lightweight and very easy to carry and use. Great for home, office, party, wedding, camping, hunting, and traveling use.