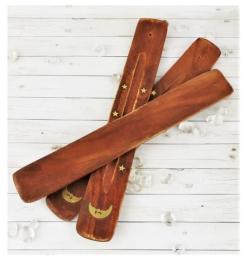

## WOODEN INCENSE HOLDER FLAT

## About the product

Enhance your aromatherapy experience with the Wooden Incense Holder – Flat Design. Crafted from high-quality wood, this incense holder offers a simple yet elegant way to burn incense sticks while keeping your space clean and ash-free.

## **Product Features:**

- Premium Wooden Craftsmanship Made from durable and lightweight wood for long-lasting use.
- Flat & Sleek Design Minimalist and space-saving, making it easy to place anywhere.
- Ash Catcher Functionality Designed to hold incense sticks securely while collecting ash for easy cleanup.
- Compatible with Standard Incense Sticks Works with a variety of incense stick sizes for versatile use.
- Ideal for Meditation & Relaxation Perfect for creating a calming atmosphere for yoga, spiritual practices, or home fragrance.
- Portable & Lightweight Easy to carry and store, great for both home and travel use.