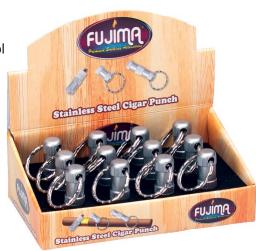

## CIGAR PUNCH WITH KEY RING CIGPNCH02 12CT/DISPLAY

## About the product

The Cigar Punch with Key Ring CIGPNCH02 is a convenient tool for every cigar lover. Designed with a sharp, durable blade for a clean cut, this cigar punch easily attaches to your keychain for on-the-go use. Compact, portable, and perfect for personal use or resale. Each display includes 12 cigar punches. Features:

- Sharp, durable punch for a clean cut
- Convenient key ring attachment
- Compact and easy to carry
- Ideal for cigars of various sizes
- 12 cigar punches per display great for retail

https://rcdwholesale.com/cigar-punch-with-key-ring-cigpnch02-12ct-display.html