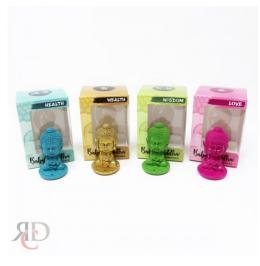

## **BABY BUDDHA INCENSE BURNER IN18 1CT**

About the product

Incense burner shaped like an adorable baby Buddha, Comes in 4 bright colours that represent happiness, health, love and wisdom

Suitable for incense sticks

Features:

- Incense burner shaped like an adorable baby Buddha
- Comes in 4 bright colours that represent happiness, health, love and wisdom
- Suitable for incense sticks (not included)

https://rcdwholesale.com/baby-buddha-incense-burner-in18-1ct.html