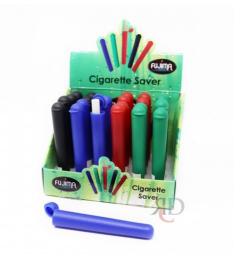

## ASST. COLOR PEN SHAPE CIGARETTE SAVER PLASTIC DT04 24CT/DISPLAY

## About the product

Keep your cigarettes protected and fresh with the Pen Shape Cigarette Saver. Designed to resemble a pen, this discreet accessory is perfect for smokers on the go. Comes in assorted colors for variety and style.

Key Features:

- Discreet Pen Shape Design Looks like a pen for convenient and subtle use.
- Durable Plastic Material Lightweight yet sturdy for daily use.
- Cigarette Saver Function Helps preserve partially smoked cigarettes.
- Assorted Colors Variety of colors included in the 24count display.
- Pocket-Friendly Size Easy to carry in pockets, purses, or bags.
- 24 Count Display Ideal for retail or personal bulk purchase.