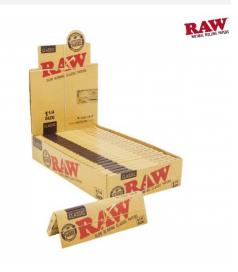

## RAW CLASSIC 1 1/4 24CT/PACK

## About the product

RAW Natural Rolling Papers have developed a cult-like following. RAW are pure, less processed rolling papers unlike anything that you have ever seen or smoked. Because they contain a hybrid blend of unbleached (not chlorine whitened) fibers, the paper is a translucent natural light brown color. RAW is so thin that you can see through it. Each paper is watermarked with there patented CrissCross watermark. This special watermark helps prevent runs and maintains the smooth even-burning characteristics that they are famous for. RAW is available in many sizes and styles to suit the most discerning smoking connoisseur. Enjoy your favorite smoke in its purest RAW form.