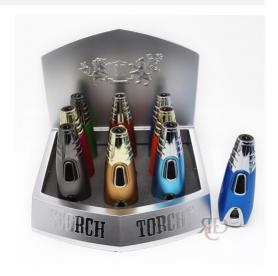

## SCORCH TORCH ROCKET TORCH ASST COLORS STDS11 9CT/ DISPLAY

## About the product

Fuel your lighting needs with the Scorch Torch Rocket Torch, designed for both performance and style. This compact and powerful torch features a fun rocket shape, making it stand out in both function and design. Whether you're lighting cigars, candles, or completing other precision tasks, the powerful flame ensures reliable performance every time.

The 9-unit display includes a variety of vibrant colors, offering a colorful selection for retail, gifting, or reselling. This torch is perfect for anyone looking for a unique, reliable lighting tool with a touch of personality.

## Key Features:

- Rocket-shaped design for a fun, distinctive look
- Assorted vibrant colors to match your style
- Reliable, powerful flame for cigars, candles, and more
- 9 units per display—ideal for retail, gifts, or collections
- Compact and easy to handle for everyday use