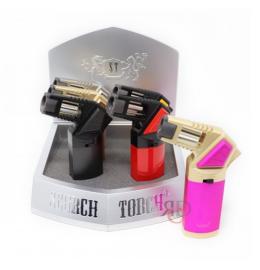

## SCORCH TORCH 45DEGREE EASY HELD STDS05 6CT/ DISPLAY

## About the product

The Scorch Torch 45° Easy-Held Torch Lighter offers precision, reliability, and comfort for a wide range of uses. Designed with a 45-degree angled nozzle, it provides an ergonomic grip for effortless handling and enhanced control.

Key Features:

- Ergonomic 45° Design: Angled for comfort and precision handling.
- Powerful Flame: Wind-resistant, adjustable torch flame for consistent performance.
- Durable Construction: Built with high-quality materials for long-lasting use.
- Easy Operation: Simple ignition system for quick, reliable lighting.
- Multi-Purpose Use: Ideal for cigars, culinary tasks, crafting, and more.
- 6-Count Display: Perfect for retail setups or bulk purchasing.