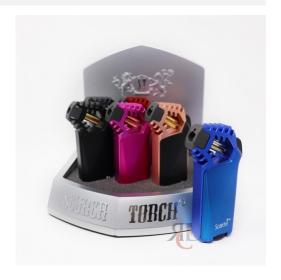

## SCORCH TORCH X SERIES RAPTOR STDS24 6 CT/ DISPLAY

With 6 units per display, it's perfect for retail, gifting, or reselling. Its durable construction and modern aesthetic make it an ideal choice for those seeking both style and functionality.