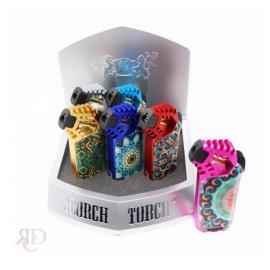

## SCORCH TORCH X SERIES RAPTOR W/MANDALA STDS23 6 CT/ DISPLAY

## About the product

The Scorch Torch X Series Raptor with Mandala design offers the perfect combination of power, style, and functionality. Featuring a sleek, rugged body and a stunning Mandala graphic, this torch is not only high-performance but also a work of art. Designed for precision and reliability, the Raptor delivers a consistent, strong flame ideal for lighting cigars, candles, and more.

With 6 units per display, this torch is great for retail, gifting, or reselling. Its unique design and advanced ignition system make it a standout piece in any collection.

Key Features:

- High-performance flame for precision lighting
- Beautiful Mandala graphic design for a stylish look
- Rugged, durable construction for reliability and longevity
- 6 units per display—perfect for retail, gifts, or collections
- Great for lighting cigars, candles, and other tasks requiring a strong, steady flame