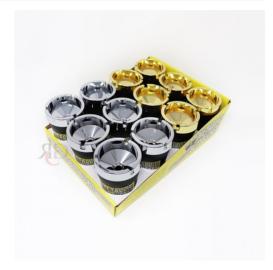

## **BUTT BUCKET METALLIC 12CT/ DISPLAY**

## About the product

Enhance your smoking experience with the stylish and functional Butt Bucket Metallic Ashtray. Perfect for cars, homes, or offices, this ashtray keeps ash and cigarette butts contained while minimizing odors.

Key Features:

- Metallic Finish Sleek and eye-catching metallic colors for a modern look
- Self-Extinguishing Design Helps extinguish cigarettes quickly and safely
- Odor-Reducing Contains smoke and odors, keeping your space fresh
- Fits Most Cup Holders Compact size designed for car use and portability
- Durable Material Made from high-quality plastic for long-lasting use
- 12CT Display Box Great for retail stores, gas stations, or bulk purchases