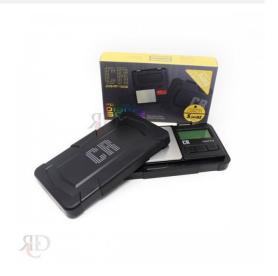

## SCALE JDS-RT-150B 0.01G WITH REMOVABLE TRAY CRS28 1CT

## About the product

If you need to precisely measure a small amount of weight, these American Weigh Scales can do the job. The scales measure any weight between 0.1 gram and 600 grams, and they pick up every 0.1 gram in weight variation. An LCD display conveys the unit and the current weight, and it's backlit for optimal visualization. Select the unit of measurement you want to use from grams, ounces, carats, or pennyweights. The stainless steel weighing platform ensures balance and durability.