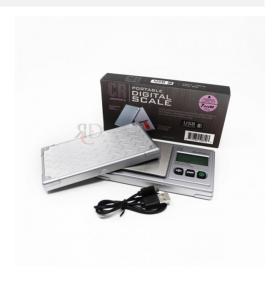

## SCALE JDS-DP200S 0.01G WITH DIAMOND PLATE PATTERN TRAY USB CHARGING PINK CRS30 1CT

## About the product

The JDS-DP200S Digital Scale combines precision and style, offering 0.01g accuracy for jewelry, herbs, powders, and more. Featuring a diamond plate pattern tray, it ensures stable and secure weighing. The USB rechargeable battery eliminates the need for disposable batteries, making it eco-friendly and convenient. With its sleek pink design, compact size, and easy-to-read digital display, this scale is a perfect blend of functionality and fashion.