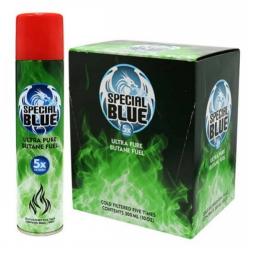

## SPECIAL BLUE 5X BUTANE 12CT/ DISPLAY

## About the product

Special Blue 5x Ultra-Pure Butane Fuel 300ml. Special Blue butane it is cold filtered and run through zeolite molecular sieves to filter out any impurities (impurities are a residue/contaminant – water, air, metals, dirt, other gas products that are removed during the refinement process). Special Blue 5x is run through this process 5 times. It meets both ISO and TUV regulations and is sold with a lifetime warranty. Butane refill for our Special Blue Butane Torches.

- 5x Filtered
- Near Zero Impurities
- Odorless
- 300ml Volume
- Variable Nozzle Plastic Cap
- Made in Europe.

https://rcdwholesale.com/special-blue-5x-butane-12ct-display.html