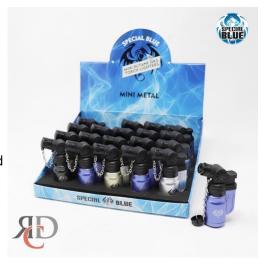

## SPECIAL BLUE MINI METAL LIGHTER LT101 20CT/ DISPLAY

## About the product

These pocket torches are shaped like it's larger cousin with a bent neck and a click button at the back to operate. The front is safely covered with a removable protective shield to stop accidental firing. At the bottom of the torch is a port to refill the lighter with your favourite butane, and on the front of the torch is a lever to adjust the power and strength of the flame. These 45 degree angled torches are pre-filled with butane and come assorted metallic finishes of displays of 20 torches

Special Blue Torch Features:

- Display of 20 Refillable Torches
- Great for Cigs, Cigars, Pipes, etc.
- Assorted Colours
- Works at Any Angle
- Adjustable Flame & Angle

https://rcdwholesale.com/special-blue-mini-metal-lighter-lt101-20ct-display.html