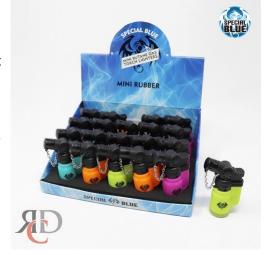

## SPECIAL BLUE MINI RUBBER LIGHTER LT102 20CT/ DISPLAY

## About the product

These pocket torches are shaped like it's larger cousin with a bent neck and a click button at the back to operate. The front is safely covered with a removable protective shield to stop accidental firing. At the bottom of the torch is a port to refill the lighter with your favourite butane, and on the front of the torch is a lever to adjust the power and strength of the flame.

## **Special Blue Torch Features:**

- Display of 20 Refillable Torches
- Great for Cigs, Cigars, Pipes, etc.
- Assorted Colours
- Works at Any Angle
- Adjustable Flame & Angle

https://rcdwholesale.com/special-blue-mini-metal-lighter-lt102-20ct-display.html