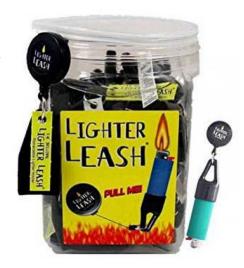

## **LIGHTER LEASH YELLOW JAR 30CT/PACK**

## About the product

 All lighters should be kept on a leash, Clip on the Lighter Leash and never lose or search for yours again. Be preventative against lighter lost.

- Now you can lend someone a light without them walking away with it. The Original Lighter Leash is designed to hold a standard size Bic lighter or similar size lighter (like Clipper and Winlite). Original Style features a plastic frame (colors assorted) and a spring clip that can be secured to your belt, pocket, pants, shirt or purse This style clips snuggly to one's belt, pocket, skirt, or purse and gives its user quick access to a light.
- Each Lighter Leash has a strong 36 inch retractable nylon cord. (Lighter not included) Available in Original, Premium and Mini. Original and Premium Standard Size holds a standard sized Bic (or similar) lighter Mini Size- holds a mini sized Bic (or similar) lighter. This is for ONE Original Lighter Leash
- The Lighter Leash is a retractable lighter holder that clips onto anything and almost anywhere. Designed to fit standard size lighters. A lighter leash allows you to have a lighter at any moment without worrying about losing it because of its durable built in clip.