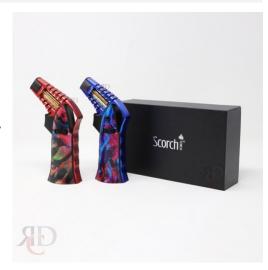

## SCORCH TORCH 61470-F X-SERIES BLAST FLORAL GRAPHIC ST36 1CT

## About the product

These assorted 6.75 "Scorch Torches allow you to apply precision heat to concentrates. A fully adjustable flame puts full control in your hands so that dabs can be heated to perfection based on your preference. The shaped handle allows for a comfortable grip which definitely comes in handy for dabbers. A child lock safety mechanism keeps security a priority. In addition, the 6" length of the torch is the perfect size for comfortable, convenient handling.

Height: 6.75 " inchesAdjustable flameChild safety lock

• Color: New Floral Graphics Assorted Colors

https://rcdwholesale.com/scorch-torch-61470-f-x-series-blast-floral-graphic-st36-1ct.html